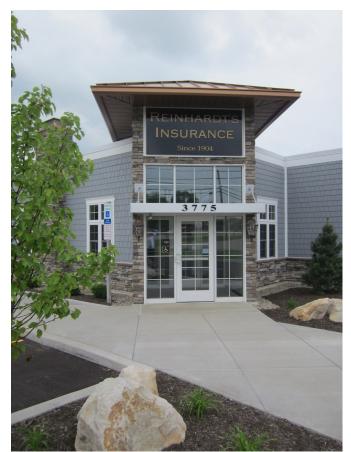

## **Reinhardt's Insurance Offices**

## Office Expansion

**REINHARDT'S INSURANCE** 3775 EAST STATE STREET HERMITAGE, PA 16148

DESIGN/BUILD WITH HUDSON COMPANIES, DEVELOPER

Mr. John Hudson, President 724.981.1204

OFFICES OF 6,737 S.F. ADDITIONS: 5,003 S.F. RENOVATION: 1,734 S.F.

CONSTRUCTION COST:\$ 1.15 MCONSTRUCTION START:8 / 2013CONSTRUCTION END:4 / 2014

The project tripled the size of an existing office building, and consolidates Reinhardt's office locations into one. The final product creates a unique environment for clients and employees.