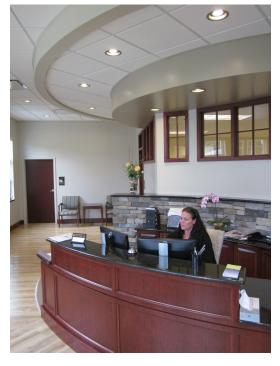

Scope of Work

- Site development storm water management, paving, landscaping.
- Building envelope singleply EPDM roofing system, new buildings constructed of steel joists and masonry walls with finish brick and hardy board siding. Windows are aluminum fixed and storefront type.
- Interior finishes carpet, VCT, ceramic tile, acoustical panel ceilings, recessed lighting, solid core wood doors, natural gas fireplace, reception counter and casework.