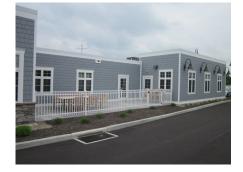

CONSTRUCTION COST:\$ 1.15 MCONSTRUCTION START:8 / 2013CONSTRUCTION END:4 / 2014

The project tripled the size of an existing office building, and consolidates Reinhardt's office locations into one. The final product creates a unique environment for clients and employees.

Scope of Work

- Site development storm water management, paving, landscaping.
- Building envelope singleply EPDM roofing system, new buildings constructed of steel joists and masonry walls with finish brick and hardy board siding. Windows are aluminum fixed and storefront type.
- Interior finishes carpet, VCT, ceramic tile, acoustical panel ceilings, recessed lighting, solid core wood doors, natural gas fireplace, reception counter and casework.