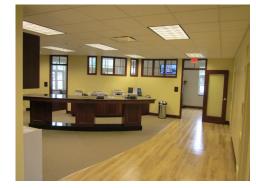

Scope of Work

- Site development storm water management, paving, landscaping.
- Building envelope singleply EPDM roofing system, new buildings constructed of steel joists and masonry walls with finish brick and hardy board siding. Windows are aluminum fixed and storefront type.
- Interior finishes carpet, VCT, ceramic tile, acoustical panel ceilings, recessed lighting, solid core wood doors, natural gas fireplace, reception counter and casework.